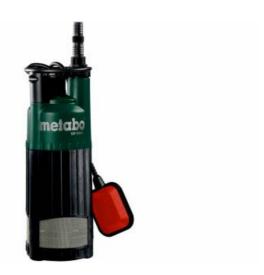

## TDP 7501 S (0250750100) Submersible Pressure Pump (220-240 V / 50 Hz); Cardboard box

Order no. 0250750100 EAN 4003665502281

Product may differ from Image

- For garden irrigation from water reservoirs
- For directly operating irrigation systems as well as for watering and garden irrigation using bore water, wells or cisterns
- For garden irrigation with 1 to 3 sprinklers
- 3-level pump gearing provides optimum pressure build-up
- Overload protection: protects the motor from overheating
- Adjustable float switch for automatic mode
- Integrated non-return valve reliably prevents the water pipe from running dry
- Robust housing made of impact-proof plastic
- Ergonomic handle for comfortable transport

www.metabo.com 1/2

| Technical data              |                                                     |
|-----------------------------|-----------------------------------------------------|
| Characteristics             |                                                     |
| Rated input power           | 1000 W                                              |
| Maximum delivery rate       | 7500 l/h / 1981 gal/h                               |
| Maximum delivery height     | 34 m / 112 ft                                       |
| Maximum pressure            | 3.4 bar / 49.3 psi                                  |
| Maximum immersion depth     | 7 m / 23 ft                                         |
| Discharge port              | 1" female thread                                    |
| Pump housing                | Plastic                                             |
| Protection type IP          | IP X8                                               |
| Maximum particle size up to | 0 mm / 0 "                                          |
| Number of impellers         | 3                                                   |
| Dimensions                  | 150 x 150 x 380 mm / 5 29/32 x 5 29/32 x 14 31/32 " |
| Weight                      | 9.1 kg / 20.1 lbs                                   |
| Cable length                | 10 m / 33 ft                                        |