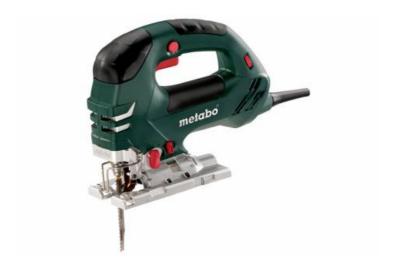

## STEB 140 (601402000) Jigsaw (220-240 V / 50 - 60 Hz); Cardboard box

Order no. 601402000 EAN 4007430212214

Product may differ from Image

- Extremely powerful jigsaw with VTC-Electronics for fast cuts into soft wood of up to 140 mm deep
- Precise and material-matched sawing due to the variable stroke rate, pendulum stroke and low-lying saw blade guidance with spring support
- Metabo Quick for tool-free saw blade change and with automatic ejection
- Selectable chip blowing function ensures free view of cutting line
- Vario Tacho Constamatic (VTC) Full-wave Electronics for work with materials requiring customised stroke rates, which remain constant under load
- Long service life thanks to optimum gear and motor design and robust die-cast aluminium gear housing