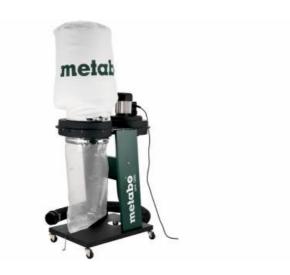

## SPA 1200 (601205000) Chip and Dust Extraction Unit (220-240 V / 50 Hz); Cardboard box

Order no. 601205000 EAN 4007430210265

Product may differ from Image

- Raw air extraction device for (semi) stationary wood processing machines (observe country-specific regulations!)
- Significantly reduces dust content
- Filter material of dust class L
- Integrated grounding as protection from electrostatic charge
- Quick change of the application location by means of wheeled unit and simple connection
- Stable stand with supported chip collection bag
- Comprehensive range of accessories: automatic switch-on devices, filter cartridges, hoses and adapters