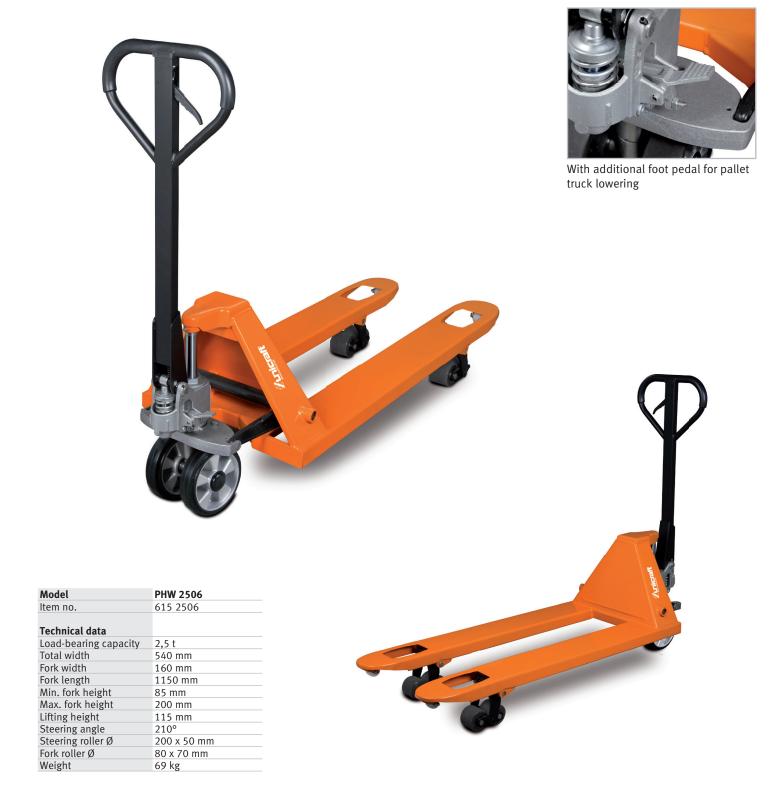

## **PHW 2506** – Professional hand lift truck in stable, robust quality for demanding daily use

- $\cdot$  Robust fully-hydraulic lifting and lowering device
- · With additional foot pedal for pallet truck lowering
- Smooth-action hydraulic pump with hard chrome plated piston and pressure relief valve
- · Lowering speed infinitely variable thanks to release valve with granular control
- Highly stable, torsion-resistant monocoque design of frame and forks
- · Ergonomically shaped drawbar with additional rubber coating
- Three functions operable via one-hand lever (lifting, lowering, neutral position)
- Easy to move even heavy loads thanks to super quiet aluminium steering rollers with solid rubber wheel treads and tandem fork rollers made of polyurethane
- · Precision ball bearings in all wheels and rollers