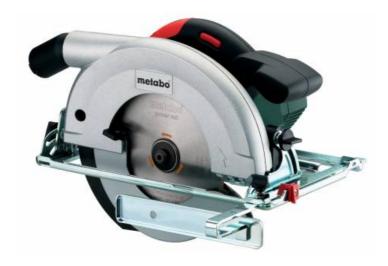

## KS 66 (600542000) Circular Saw (220-240 V / 50 - 60 Hz); Cardboard box

Order no. 600542000 EAN 4007430112972

Product may differ from Image

- Metabo S-automatic torque limiting clutch: mechanical decoupling of the drive for safe working should the saw blade stop unexpectedly.
- Clearly visible cutting indicator for precise sawing after initial cut
- 0° position re-adjustable for highest cutting precision
- Lubrication system for long service life of the gear
- Extraction possibility by means of connecting an all-purpose vacuum cleaner
- Controllable chip ejection by means of rotating extraction nozzle
- Auto-stop carbon brushes to protect the motor
- Precise cuts with guide rail and matching adapter (accessory)