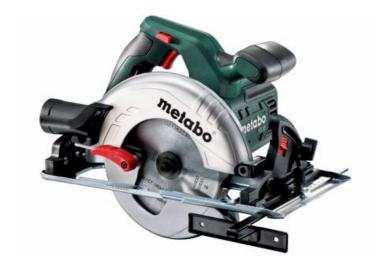

## KS 55 (600855000) Circular Saw (220-240 V / 50 - 60 Hz); Cardboard box

Order no. 600855000 EAN 4007430230409

Product may differ from Image

- Light, compact circular saw for universal construction site use
- Grip area with non-slip soft-grip surface
- Clearly visible cutting indicator for precise sawing after initial cut
- 0° position re-adjustable for highest cutting precision
- Extraction possibility by means of connecting an all-purpose vacuum cleaner