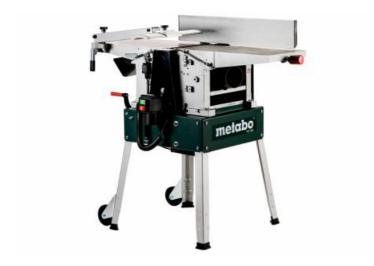

## HC 260 C - 2,2 WNB (0114026000) Planer Thicknesser (220-240 V / 50 Hz); Cardboard box

Order no. 0114026000 EAN 4003665431277

Product may differ from Image

- Simple conversion from surface planer to bench thicknesser without tools
- Stable gear for uniform work piece feed
- Thickness table made of solid, non-abrasive grey cast iron
- Convenient height adjustment with crank handle
- Planer blades with double blade for longer service life
- Jointing fence, swivelling 90°-45°
- Powerful universal motor for powerful lugging drive and even planing result
- Quiet induction motor, maintenance-free and robust.
- Restart protection: prevents unintentional start-up after power supply interruption

## Scope of delivery

integrated disposable reversible planer blades

Push stick

Extraction Nozzles

Transport wheels

short, swivelling jointing fence

Chip ejection hood

www.metabo.com 2 / 2