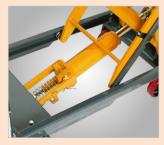

## **FHT** - Mobile scissor lift platform with hydraulic lifting device and load-bearing capacity of 500 kg

- ► Robust steel design
- For flexible and comfortable working
- ► With an easy-to-operate foot pedal for raising the table hydraulically to the desired height
- ► Separate foot pedal for lowering the table
- Robust rollers with safety wheel guard and brakes on the two steering rollers for enhanced safety during loading and unloading
- The relief valve protects the operator and the

Easy-to-operate hydr. foot pedal (FHT 500)

Hydraulic lifting and lowering device

➤ Robust rollers with safety wheel guard and brakes on the two steering rollers for enhanced safety during loading and unloading