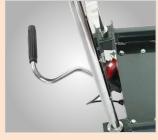

Easy and conveniently operable table lowering (FHT 500)

| Model                        | FHT 500           |
|------------------------------|-------------------|
| Art. no.                     | 6150500           |
|                              |                   |
|                              |                   |
| Technical Data               |                   |
| Load-bearing capacity        | 500 kg            |
| Platform dimensions          | 855 x 500 x 50 mm |
| Total length                 | 1087 mm           |
| Max. lifting height          | 900 mm            |
| Min. platform height         | 340 mm            |
| Grip height                  | 805 mm            |
| Pedal pushes for max. height | 45                |
| Roller Ø                     | 127 mm            |
| Weight                       | 87 kg             |