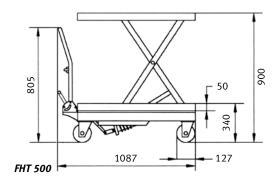

Easy and conveniently operable table lowering (FHT 500)

| Model                        | FHT 500           |
|------------------------------|-------------------|
| Art. no.                     | 6150500           |
|                              |                   |
|                              |                   |
| Technical Data               |                   |
| Load-bearing capacity        | 500 kg            |
| Platform dimensions          | 855 x 500 x 50 mm |
| Total length                 | 1087 mm           |
| Max. lifting height          | 900 mm            |
| Min. platform height         | 340 mm            |
| Grip height                  | 805 mm            |
| Pedal pushes for max. height | 45                |
| Roller Ø                     | 127 mm            |
| Weight                       | 87 kg             |