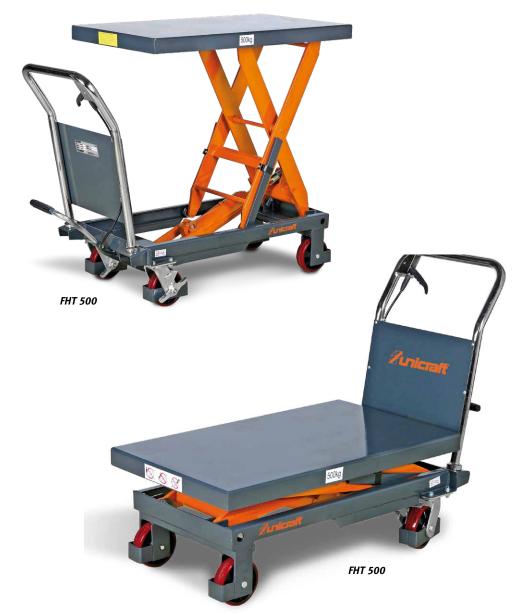

## **FHT** - Mobile scissor lift platform with hydraulic lifting device and load-bearing capacity of 500 kg

- ► Robust steel design
- For flexible and comfortable working
- ► With an easy-to-operate foot pedal for raising the table hydraulically to the desired height
- ► Separate foot pedal for lowering the table
- Robust rollers with safety wheel guard and brakes on the two steering rollers for enhanced safety during loading and unloading
- The relief valve protects the operator and the

Easy-to-operate hydr. foot pedal (FHT 500)

Hydraulic lifting and lowering device

➤ Robust rollers with safety wheel guard and brakes on the two steering rollers for enhanced safety during loading and unloading

Easy and conveniently operable table lowering (FHT 500)

| Model                        | FHT 500           |
|------------------------------|-------------------|
| Art. no.                     | 6150500           |
|                              |                   |
|                              |                   |
| Technical Data               |                   |
| Load-bearing capacity        | 500 kg            |
| Platform dimensions          | 855 x 500 x 50 mm |
| Total length                 | 1087 mm           |
| Max. lifting height          | 900 mm            |
| Min. platform height         | 340 mm            |
| Grip height                  | 805 mm            |
| Pedal pushes for max. height | 45                |
| Roller Ø                     | 127 mm            |
| Weight                       | 87 kg             |