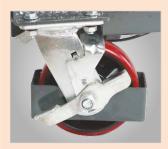

## **FHT** - Mobile scissor lift platform with hydraulic lifting device and load-bearing capacity of 500 kg

- ► Robust steel design
- For flexible and comfortable working
- ► With an easy-to-operate foot pedal for raising the table hydraulically to the desired height
- ► Separate foot pedal for lowering the table
- Robust rollers with safety wheel guard and brakes on the two steering rollers for enhanced safety during loading and unloading
- The relief valve protects the operator and the

Easy-to-operate hydr. foot pedal (FHT 500)

Hydraulic lifting and lowering device

➤ Robust rollers with safety wheel guard and brakes on the two steering rollers for enhanced safety during loading and unloading