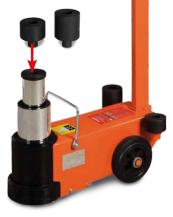

WWH 40000 PH incl. 2 extensions 75 mm and 45 mm (can also be plugged into one another)

100 mm extension

New

75 mm height

| Model                                         | WWH 40001 PH                                                                                               | WWH 40000 PH                                                                                              | WWH 60000 PH                                                                                              |
|-----------------------------------------------|------------------------------------------------------------------------------------------------------------|-----------------------------------------------------------------------------------------------------------|-----------------------------------------------------------------------------------------------------------|
| Article no.                                   | 6201140                                                                                                    | 6201107                                                                                                   | 6201112                                                                                                   |
|                                               |                                                                                                            |                                                                                                           |                                                                                                           |
|                                               |                                                                                                            |                                                                                                           |                                                                                                           |
| Technical Data                                |                                                                                                            |                                                                                                           |                                                                                                           |
| Load-bearing capacity (lower lifting height)  | 40 t                                                                                                       | 40 t                                                                                                      | 60 t                                                                                                      |
| Load-bearing capacity (medium lifting height) |                                                                                                            | -                                                                                                         | 40 t                                                                                                      |
| Load-bearing capacity (top lifting height)    | 20 t                                                                                                       | 20 t                                                                                                      | 20 t                                                                                                      |
| Max. lifting height with 20 t                 | 310 mm                                                                                                     | 447 mm                                                                                                    | 312 mm                                                                                                    |
| Max. lifting height with 40 t                 | 245 mm                                                                                                     | 336 mm                                                                                                    | 256 mm                                                                                                    |
| Max. lifting height with 60 t                 | -                                                                                                          | -                                                                                                         | 207 mm                                                                                                    |
| Height of top sections                        | 100 mm                                                                                                     | 75 + 45 mm                                                                                                | 75 + 45 mm                                                                                                |
| Ground clearance                              | 170 mm                                                                                                     | 210 mm                                                                                                    | 150 mm                                                                                                    |
| Weight                                        | 51 kg                                                                                                      | 56 kg                                                                                                     | 64 kg                                                                                                     |
| Air pressure required                         | 6 - 10 bar                                                                                                 | 6 - 10 bar                                                                                                | 8 - 12 bar                                                                                                |
| Equipment/scope of supply                     | <ul> <li>Cast iron rollers<br/>with PU coating</li> <li>1 cast iron extension<br/>100 mm height</li> </ul> | <ul> <li>Cast iron rollers<br/>with PU coating</li> <li>1 cast iron extension<br/>45 mm height</li> </ul> | <ul> <li>Cast iron rollers<br/>with PU coating</li> <li>1 cast iron extension<br/>45 mm height</li> </ul> |
|                                               |                                                                                                            | 1 cast iron extension                                                                                     | 1 cast iron extension                                                                                     |