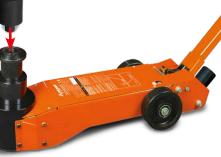

WWH 40000 PH incl. 2 extensions 75 mm and 45 mm (can also be plugged into one another)

100 mm extension

New

75 mm height

| Model                                         | WWH 40001 PH                                                                                               | WWH 40000 PH                                                                                              | WWH 60000 PH                                                                                              |
|-----------------------------------------------|------------------------------------------------------------------------------------------------------------|-----------------------------------------------------------------------------------------------------------|-----------------------------------------------------------------------------------------------------------|
| Article no.                                   | 6201140                                                                                                    | 6201107                                                                                                   | 6201112                                                                                                   |
|                                               |                                                                                                            |                                                                                                           |                                                                                                           |
|                                               |                                                                                                            |                                                                                                           |                                                                                                           |
| Technical Data                                |                                                                                                            |                                                                                                           |                                                                                                           |
| Load-bearing capacity (lower lifting height)  | 40 t                                                                                                       | 40 t                                                                                                      | 60 t                                                                                                      |
| Load-bearing capacity (medium lifting height) |                                                                                                            | -                                                                                                         | 40 t                                                                                                      |
| Load-bearing capacity (top lifting height)    | 20 t                                                                                                       | 20 t                                                                                                      | 20 t                                                                                                      |
| Max. lifting height with 20 t                 | 310 mm                                                                                                     | 447 mm                                                                                                    | 312 mm                                                                                                    |
| Max. lifting height with 40 t                 | 245 mm                                                                                                     | 336 mm                                                                                                    | 256 mm                                                                                                    |
| Max. lifting height with 60 t                 | -                                                                                                          | -                                                                                                         | 207 mm                                                                                                    |
| Height of top sections                        | 100 mm                                                                                                     | 75 + 45 mm                                                                                                | 75 + 45 mm                                                                                                |
| Ground clearance                              | 170 mm                                                                                                     | 210 mm                                                                                                    | 150 mm                                                                                                    |
| Weight                                        | 51 kg                                                                                                      | 56 kg                                                                                                     | 64 kg                                                                                                     |
| Air pressure required                         | 6 - 10 bar                                                                                                 | 6 - 10 bar                                                                                                | 8 - 12 bar                                                                                                |
| Equipment/scope of supply                     | <ul> <li>Cast iron rollers<br/>with PU coating</li> <li>1 cast iron extension<br/>100 mm height</li> </ul> | <ul> <li>Cast iron rollers<br/>with PU coating</li> <li>1 cast iron extension<br/>45 mm height</li> </ul> | <ul> <li>Cast iron rollers<br/>with PU coating</li> <li>1 cast iron extension<br/>45 mm height</li> </ul> |
|                                               |                                                                                                            | 1 cast iron extension                                                                                     | 1 cast iron extension                                                                                     |