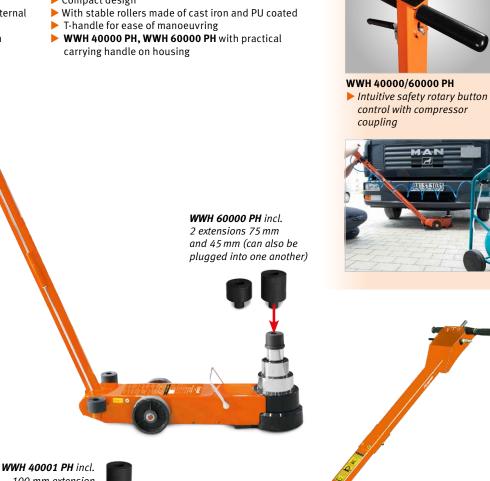

WWH 40000 PH incl. 2 extensions 75 mm and 45 mm (can also be plugged into one another)

100 mm extension

New

75 mm height

| Model                                         | WWH 40001 PH                                                                                               | WWH 40000 PH                                                                                              | WWH 60000 PH                                                                                              |
|-----------------------------------------------|------------------------------------------------------------------------------------------------------------|-----------------------------------------------------------------------------------------------------------|-----------------------------------------------------------------------------------------------------------|
| Article no.                                   | 6201140                                                                                                    | 6201107                                                                                                   | 6201112                                                                                                   |
|                                               |                                                                                                            |                                                                                                           |                                                                                                           |
|                                               |                                                                                                            |                                                                                                           |                                                                                                           |
| Technical Data                                |                                                                                                            |                                                                                                           |                                                                                                           |
| Load-bearing capacity (lower lifting height)  | 40 t                                                                                                       | 40 t                                                                                                      | 60 t                                                                                                      |
| Load-bearing capacity (medium lifting height) |                                                                                                            | -                                                                                                         | 40 t                                                                                                      |
| Load-bearing capacity (top lifting height)    | 20 t                                                                                                       | 20 t                                                                                                      | 20 t                                                                                                      |
| Max. lifting height with 20 t                 | 310 mm                                                                                                     | 447 mm                                                                                                    | 312 mm                                                                                                    |
| Max. lifting height with 40 t                 | 245 mm                                                                                                     | 336 mm                                                                                                    | 256 mm                                                                                                    |
| Max. lifting height with 60 t                 | -                                                                                                          | -                                                                                                         | 207 mm                                                                                                    |
| Height of top sections                        | 100 mm                                                                                                     | 75 + 45 mm                                                                                                | 75 + 45 mm                                                                                                |
| Ground clearance                              | 170 mm                                                                                                     | 210 mm                                                                                                    | 150 mm                                                                                                    |
| Weight                                        | 51 kg                                                                                                      | 56 kg                                                                                                     | 64 kg                                                                                                     |
| Air pressure required                         | 6 - 10 bar                                                                                                 | 6 - 10 bar                                                                                                | 8 - 12 bar                                                                                                |
| Equipment/scope of supply                     | <ul> <li>Cast iron rollers<br/>with PU coating</li> <li>1 cast iron extension<br/>100 mm height</li> </ul> | <ul> <li>Cast iron rollers<br/>with PU coating</li> <li>1 cast iron extension<br/>45 mm height</li> </ul> | <ul> <li>Cast iron rollers<br/>with PU coating</li> <li>1 cast iron extension<br/>45 mm height</li> </ul> |
|                                               |                                                                                                            | 1 cast iron extension                                                                                     | 1 cast iron extension                                                                                     |