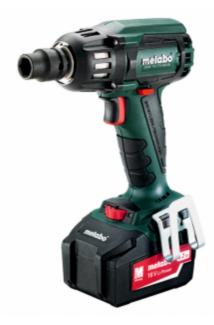

## SSW 18 LTX 400 BL (602205650) Cordless Impact Wrench

18V 2x5.2Ah Li-ion; Charger ASC 30-36 V ( / 50 - 60 Hz); Plastic Carry Case

Order no. 602205650 EAN 4007430246493

Product may differ from Image

- Unique Metabo brushless motor for quick work progress and highest efficiency for any application
- Overload protection: protects the motor from overheating
- High torque accompanied by an exceptionally compact design
- High torque machine with low kick-back torque
- Twelve speed/torque levels for a wide range of applications
- Integrated work light for illumination of the work area
- Robust die cast aluminium gear housing for optimum heat dissipation and durability
- Handy belt hook, can be fixed either on the right or left side
- Battery packs with capacity display for checking the charge status
- Ultra-M technology: highest performance, gentle charging and 3 years of warranty on the battery pack.

www.metabo.com 1 / 2

| Technical data                  |                             |
|---------------------------------|-----------------------------|
| Characteristics                 |                             |
| Type of battery pack            | Li-ion                      |
| Battery voltage                 | 18 V                        |
| Capacity of battery pack        | 5.2 Ah                      |
| Max. no-load speed              | 0 - 2150 rpm                |
| Maximum impact rate             | 4250 bpm                    |
| Maximum torque                  | 400 Nm / 295 ft. lbs        |
| Speed/torque levels             | 12                          |
| Bit retainer                    | Male square 1/2" (12.70 mm) |
| Weight (including battery pack) | 2 kg / 4.3 lbs kg           |
| Vibration                       |                             |
| Impact screwdriving             | 12 m/s²                     |
| Uncertainty of measurement K    | 1.5 m/s <sup>2</sup>        |
| Noise emission                  |                             |
| Sound pressure level            | 100 dB(A)                   |
| Sound power level (LwA)         | 111 dB(A)                   |
| Uncertainty of measurement K    | 3 dB(A)                     |