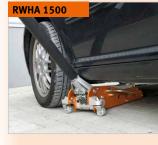

## **RWHA 1500**

- Lightweight, robust aluminium design
- ▶ With stable load roller
- ► Rubber mat protects pad and vehicle

## **RWHA Series** – Aluminium floor jacks Light models for flat, sports vehicles

- ▶ Very flat, designed specifically with vehicles with lowered suspension
- ▶ Valve control via interior rods and rotary button on pump lever
- ► Slow, safe lowering under load