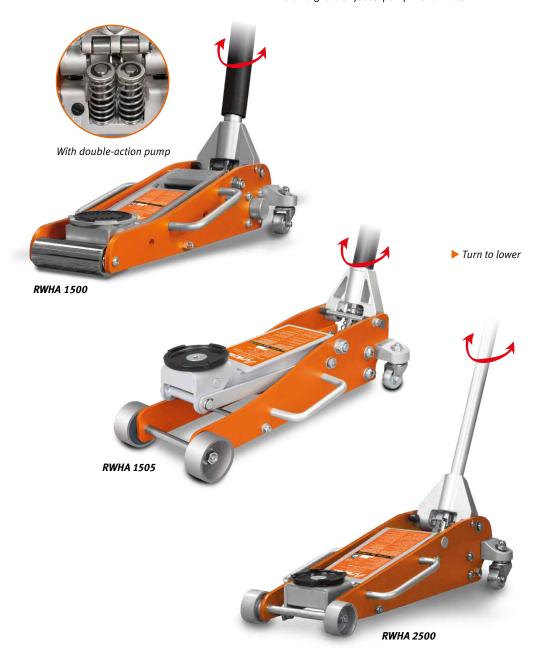

## **RWHA Series** – Aluminium floor jacks Light models for flat, sports vehicles

- ▶ Very flat, designed specifically with vehicles with lowered suspension
- ▶ Valve control via interior rods and rotary button on pump lever
- ► Slow, safe lowering under load

Floor jacks

- Convenient and easy lifting thanks to hydraulics and long lever
- Two practical aluminium handles at sides

## **RWHA 1500**

- Lightweight, robust aluminium design
- ▶ With stable load roller
- ► Rubber mat protects pad and vehicle

## **RWHA 2500**

- ➤ Robust aluminium and steel construction
  ➤ QUICK LIFT function of RWHA 2500: reaches max. height with just 7 pump movements

| Model                 | RWHA 1500 | RWHA 1505 | RWHA 2500 |
|-----------------------|-----------|-----------|-----------|
| Art. no.              | 6201106   | 6201110   | 6201109   |
|                       |           |           |           |
| Technical Data        |           |           |           |
| Load-bearing capacity | 1.5 t     | 1.5 t     | 2.5 t     |
| Min. clearance        | 85 mm     | 85 mm     | 100 mm    |
| Final height max.     | 445 mm    | 375 mm    | 465 mm    |
| Length                | 660 mm    | 576 mm    | 650 mm    |
| Width                 | 294 mm    | 250 mm    | 292 mm    |
| Height                | 170 mm    | 154 mm    | 170 mm    |
| Weight                | 19.5 kg   | 18.5 kg   | 26.4 kg   |

For lowered chassis

Rubber mat on pad and pump lever sleeve protect the vehicle chassis