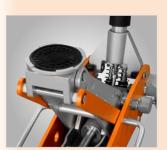

For lowered chassis

Rubber mat on pad and pump lever sleeve protect the vehicle chassis