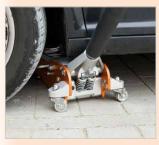

## **RWHA Series** – Aluminium floor jacks Light models for flat, sports vehicles

- ▶ Very flat, designed specifically with vehicles with lowered suspension
- ▶ Valve control via interior rods and rotary button on pump lever
- ► Slow, safe lowering under load

Floor jacks

- Convenient and easy lifting thanks to hydraulics and long lever
- Two practical aluminium handles at sides