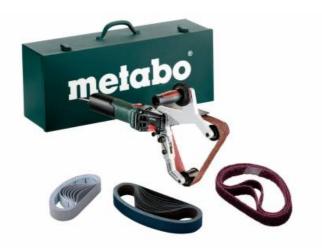

# Scope of delivery

#### Side handle

2 Pyramid sanding belts (40x760 mm; P400/A45)

2 Pyramid sanding belts (40x760 mm; P600/A30)

2 Pyramid sanding belts (40x760 mm; P1200/A16)

3 Fleece bands (40x760 mm medium)

Metal carry case

10 Sanding belts zirconia (40x760 mm; P80)

2 Pyramid sanding belts (40x760 mm; P280/A65)