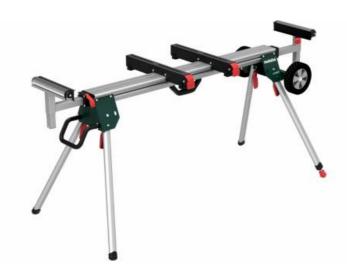

## KSU 401 Stand for mitre saw (629006000)

Order no. 629006000 EAN 4007430302243

Product may differ from Image

- Light and robust stand for mitre saw with trolley function for mobile use also with the saw mounted
- Quickly ready to use thanks to lockable folding legs and adjustment option for safe positioning
- Extendable workpiece supports with rollers and folding guide for precise cutting in series
- Machine carrier (installation without tools) makes it suitable for all the conventional mitre saws of well-known manufacturers
- Including 1 pair of machine carriers (629008000)
- Overall length: 168 cm 400 cm
- Height of workpiece supports: 92 cm 99 cm
- Maximum weight load in central part: 250 kg
- Weight: 25 kg