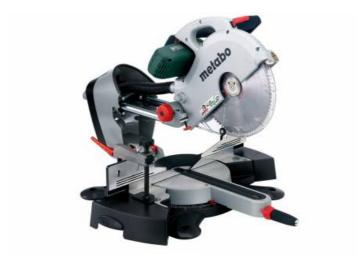

## KGS 315 Plus (0103150000) Mitre Saw (220-240 V / 50 Hz); Cardboard box; With sliding function

Order no. 0103150000 EAN 4003665505671

Product may differ from Image

- Maximum flexibility when sawing thanks to rotating table and inclinable saw head on both sides
- Enormous cutting performance due to extremely powerful universal motor and large saw blade
- Speed control for extended range of application, e.g. for cutting of aluminium profiles and plastics
- Sliding function for wide work pieces.
- Easy transport thanks to ergonomically-designed handles and saw head lock
- Superb dust extraction capability thanks to a dual extraction port design aligned closely to the work piece.
- Vario-Constamatic (VC)-Full wave electronics for working at customised speeds to suit the application materials, and speeds that remain almost constant even under load
- Metabo Quick for changing saw blades without tools
- Soft start for long service life of motor and drive
- Fast and precise setting of common angles using stop points
- Sliding high rear fence profiles for safe sawing
- Material clamp for secure fixing of the work piece from the top or front
- Integrated, pull-out table width extensions made from die-cast aluminium
- Depth guide for easy creation of grooves
- All scales and operating elements are visible from the working position and can be operated intuitively