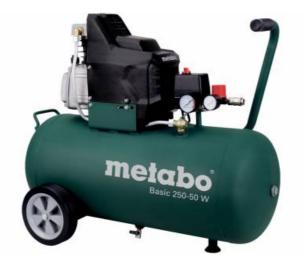

## Basic 250-50 W (601534000) Compressor Basic (220-240 V / 50 Hz); Cardboard box

Order no. 601534000 EAN 4007430244437

STOP

Product may differ from Image

- Powerful, robust compressor for simple, commercial use
- Oil-lubricated Piston Condenser
- For single phase alternating current
- Operating pressure can be regulated according to application by means of a pressure reducer and manometer
- Convenient pressure switch for good cold starting, complete with relief valve
- Overload protection: protects the motor from overheating
- Rubberised, stable wheels for mobile use
- Additional manometer for displaying the tank pressure
- Rubber-coated handle for comfortable handling
- 10 year tank warranty against rust