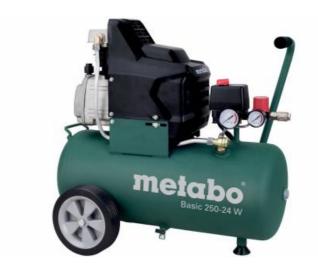

## Basic 250-24 W (601533000) Compressor Basic (220-240 V / 50 Hz); Cardboard box

Order no. 601533000 EAN 4007430244420

Product may differ from Image

- Powerful, robust compressor for simple, commercial use
- Oil-lubricated Piston Condenser
- For single phase alternating current
- Operating pressure can be regulated according to application by means of a pressure reducer and manometer
- Convenient pressure switch for good cold starting, complete with relief valve
- Overload protection: protects the motor from overheating
- Rubberised, stable wheels for mobile use
- Additional manometer for displaying the tank pressure
- Rubber-coated handle for comfortable handling
- 10 year tank warranty against rust