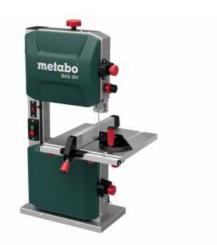

## BAS 261 Precision (619008000) Band Saw (220-240 V / 50 Hz); Cardboard box

Order no. 619008000 EAN 4007430304865

Product may differ from Image

- High precision and stability for highest cutting quality
- Quiet belt path thanks to balanced flywheels with rubber coating
- Top and bottom HSS precision three-roller guide of the band saw blade for accurate cutting results, adjustable without tools
- Precise parallel guide with double clamping and quick fastening
- Quiet induction motor, maintenance-free and robust.
- Restart protection: prevents unintentional start-up after power supply interruption
- Swivelling grey cast iron saw table for inclined cuts
- Door opening without tools for easy saw blade change
- Tool-less height adjustment of the saw blade guard
- LED work light for illumination of the cutting line
- External extraction possible for low-dust working
- Radius cutting with circle sawing attachment (accessory)